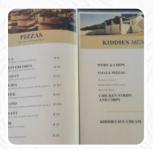

These Types Of Dishes Are Being Served

**BURGER** 

**CHICKEN** 

**PIZZA** 

**FISH** 