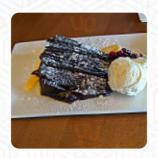

## The Woodmans Arms Fellside Road Whickham Menu

https://menuweb.menu Fellside Road, Whickham I-NE16 5BB, United Kingdom (+44)1914888998









## The Woodmans Arms Fellside Road Whick

#### **Main Courses**

**NACHOS** 

#### Fish Dishes

**FISH & CHIPS** 

#### Drinks

**DRINKS** 

#### **Dessert**

**CHEESECAKE** 

#### Indian

**CHICKEN CURRY** 

### Restaurant Category

**BAR** 

#### Ingredients Used

**BEEF** 

**PORK MEAT** 

**PRAWNS** 

**SALMON** 

**CHEESE** 

# These Types Of Dishes Are Being Served

**SALAD** 

**BURGER** 

**FISH** 

**MEAT** 

**TUNA STEAK** 

## The Woodmans Arms Fellside Road Whickham

Fellside Road, Whickham I-NE16 5BB, United Kingdom

#### **Opening Hours:**

Monday 11:30 -23:00 Tuesday 11:30 -23:00 Wednesday 11:30 -23:00 Thursday 11:30 -23:00 Friday 11:30 -23:00 Saturday 11:30 -23:00 Sunday 11:30 -23:00

Made with <u>menuweb.menu</u>