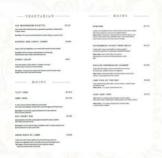

# These Types Of Dishes Are Being Served

**MEAT** 

**LAMB** 

**FISH** 

**SOUP** 

## **Ingredients Used**

**CHEESE** 

**POTATOES** 

**DUCK** 

**CHOCOLATE** 

**PORK MEAT** 

**SEAFOOD** 