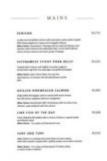

# These Types Of Dishes Are Being Served

**MEAT** 

**LAMB** 

**FISH** 

**SOUP** 

## **Ingredients Used**

**CHEESE** 

**POTATOES** 

**DUCK** 

**CHOCOLATE** 

**PORK MEAT** 

**SEAFOOD** 