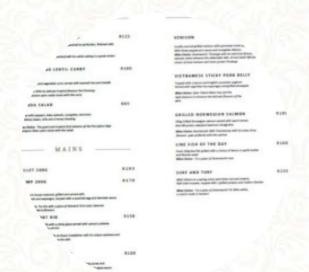

# These Types Of Dishes Are Being Served

**MEAT** 

**LAMB** 

**FISH** 

**SOUP** 

## **Ingredients Used**

**CHEESE** 

**POTATOES** 

**DUCK** 

**CHOCOLATE** 

**PORK MEAT** 

**SEAFOOD** 