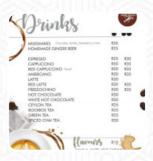

#### Non Alcoholic Drinks

**WATER** 

**Drinks** 

**BEER** 

**Hot Drinks** 

**COFFEE** 

Coffee

**CAPPUCCINO** 