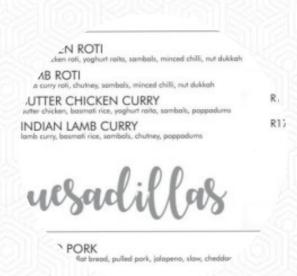

# These Types Of Dishes Are Being Served

**TOSTADAS** 

**PIZZA** 

**PANINI** 

**BURGER** 

**MEAT** 

**FISH** 