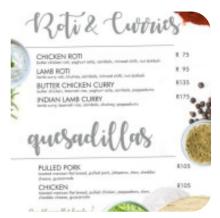

# These Types Of Dishes Are Being Served

**TOSTADAS** 

**PIZZA** 

**PANINI** 

**BURGER** 

**MEAT** 

**FISH** 