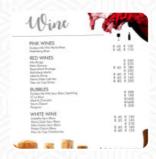

#### Non Alcoholic Drinks

**WATER** 

**Drinks** 

**BEER** 

**Hot Drinks** 

**COFFEE** 

Coffee

**CAPPUCCINO** 