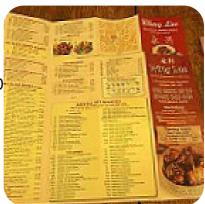

## Wing Lee Brockley Menu

https://menuweb.menu 4 Brockley Cross, Lewisham, United Kingdom +442086922316

A complete menu of Wing Lee Brockley from Lewisham covering all 15 courses and drinks can be found here on the card. Wing Lee restaurant offers outstanding takeout options with diverse and expertly prepared dishes. The menu provides a wide variety of choices at very reasonable prices. The food is authentic and welcoming, making it a hidden gem worth returning to. Despite some inconsistencies in flavor and menu clarity, the overall dining experience is satisfying and enjoyable. The restaurant receives high praise from regular customers and is recommended for those seeking delicious Chinese cuisine. The quick delivery, polite service, and tasty dishes make Wing Lee a standout option for a midweek takeaway meal.

## Wing Lee Brockley Menu

**Entrées** 

**SQUID** 

**Side Dishes** 

**RICE** 

**Beilagen Und Extras** 

**CHILISAUCE** 

**Soft Drinks** 

COKE

**Mexican Dishes** 

**CHILLI SAUCE** 

**Asian Specialties** 

**SATAY** 

**Chow Mein** 

**BEEF CHOW MEIN** 

**Restaurant Category** 

**VEGETARIAN** 

Ingredients Used

**DUCK** 

**TOFU** 

**GINGER** 

**BEEF** 

**SEAFOOD** 

**SCALLOPS** 

**PORK MEAT** 